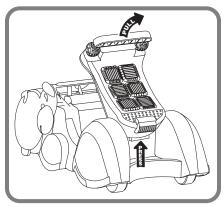

# Converting from Walker to Ride-On

 Locate the rectangular bar in front of the seat. Press the bar and lower the seat down until it "clicks" into position.